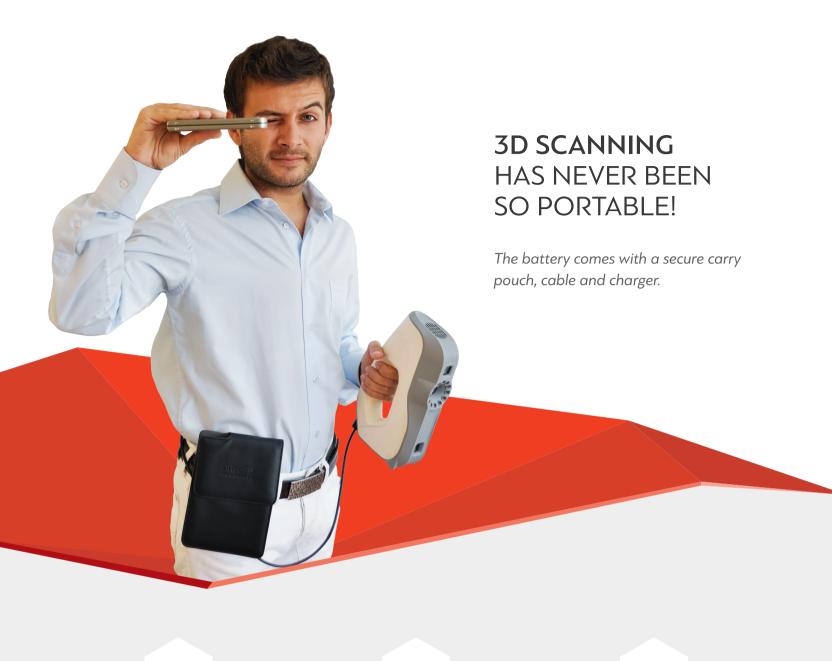

## **3D SCANNING**HAS NEVER BEEN SO PORTABLE!

Artec's special battery pack makes it possible to scan faster and easier than ever before, eliminating the need to be near a power source, and giving you absolute freedom to scan absolutely anywhere.

## Lightweight and easy to use

To ensure up to **6 hours** of 3D scanning, simply connect the scanner to the battery via the cable provided and you are ready to start capturing right there and then! The battery can be easily placed in the secure battery pouch provided and hung from your belt. The battery itself is light and compact (185 x 125 x 15 mm), allowing easy transportation and freedom of movement while scanning.

## Explore more with 3D scanning

The battery pack is ideal for scanning right in areas where there is no electricity and when the object can not be moved.