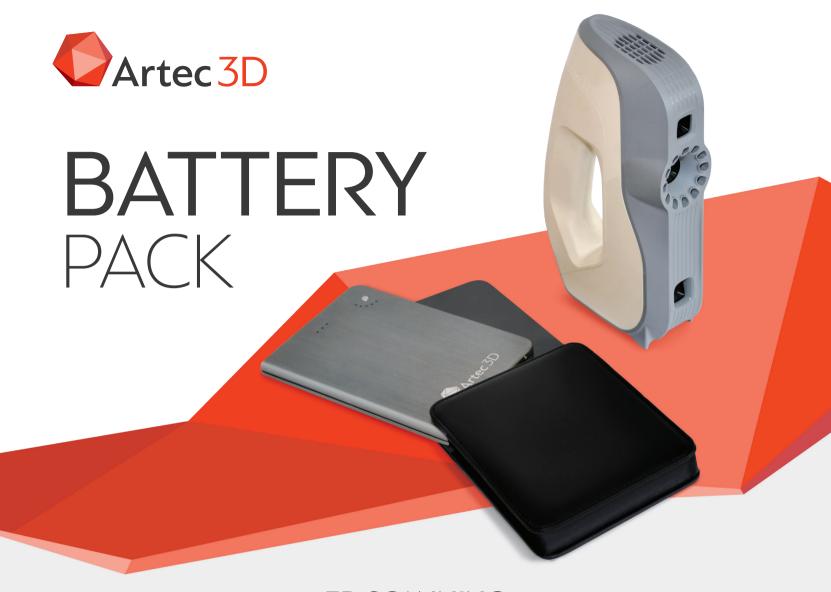

## **3D SCANNING**HAS NEVER BEEN SO PORTABLE!

Artec's special battery pack makes it possible to scan faster and easier than ever before, eliminating the need to be near a power source, and giving you absolute freedom to scan absolutely anywhere.

## Lightweight and easy to use

To ensure up to **6 hours** of 3D scanning, simply connect the scanner to the battery via the cable provided and you are ready to start capturing right there and then! The battery can be easily placed in the secure battery pouch provided and hung from your belt. The battery itself is light and compact (185 x 125 x 15 mm), allowing easy transportation and freedom of movement while scanning.

## A powerful charge!

The battery lasts for up to six hours of continuous scanning — a whole day's work out in the field!

6h

Charger provides up to 6 hours of continuous scanning

CEE 7

Power plug CEE 7 Europlug mm

Battery dimensions  $185 \times 125 \times 15 \text{ mm}$ 

**4** 

Charging provided by kit power adapter 100 - 230 V to 19 V

Li

Type of battery Lithium - polymer 12 V

Output voltage 12 V Capacity 16 000 mAh / 59.2 W